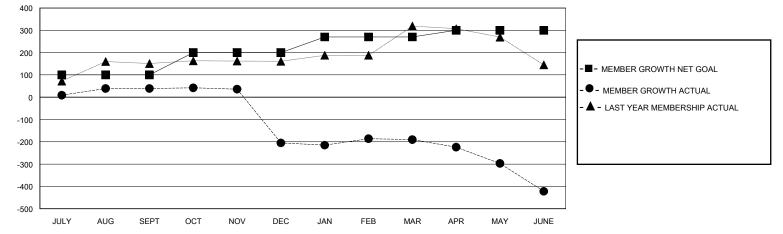

## MONTHLY MEMBERSHIP PROGRESS REPORT

District 321B1

Results as of: 6/30/2024

| GMT:          |               |             | GMT CA        |                       |                        |                         |                                                    |  |  |
|---------------|---------------|-------------|---------------|-----------------------|------------------------|-------------------------|----------------------------------------------------|--|--|
|               | Club          | S           |               | Members               |                        |                         |                                                    |  |  |
|               | RESULTS FOR   | R 2023-2024 |               | RESULTS FOR 2023-2024 |                        |                         |                                                    |  |  |
| QUARTER       | NEW CLUB GOAL | NEW CLUBS   | DROPPED CLUBS | QUARTER MEMI          | BER GROWTH NET<br>GOAL | MEMBER GROWTH<br>ACTUAL | DROPPED<br>MEMBERS ACTUAL<br>(including transfers) |  |  |
| JULY/AUG/SEPT | 2             | 1           | 0             | JULY/AUG/SEPT         | 100                    | 104                     | 59                                                 |  |  |
| OCT/NOV/DEC   | 0             | 0           | 3             | OCT/NOV/DEC           | 100                    | 16                      | 257                                                |  |  |
| JAN/FEB/MAR   | 2             | 0           | 2             | JAN/FEB/MAR           | 70                     | 75                      | 54                                                 |  |  |
| APR/MAY/JUNE  | 1             | 4           | 1             | APR/MAY/JUNE          | 30                     | 369                     | 384                                                |  |  |