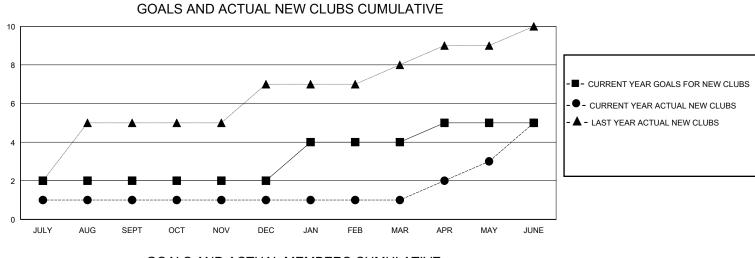

## MONTHLY MEMBERSHIP PROGRESS REPORT

District 321B1

Results as of: 6/30/2024

| GMT:          |               |             | GMT CA        |                       |                        |                         |                                                    |  |  |
|---------------|---------------|-------------|---------------|-----------------------|------------------------|-------------------------|----------------------------------------------------|--|--|
|               | Club          | S           |               | Members               |                        |                         |                                                    |  |  |
|               | RESULTS FOR   | R 2023-2024 |               | RESULTS FOR 2023-2024 |                        |                         |                                                    |  |  |
| QUARTER       | NEW CLUB GOAL | NEW CLUBS   | DROPPED CLUBS | QUARTER MEMI          | BER GROWTH NET<br>GOAL | MEMBER GROWTH<br>ACTUAL | DROPPED<br>MEMBERS ACTUAL<br>(including transfers) |  |  |
| JULY/AUG/SEPT | 2             | 1           | 0             | JULY/AUG/SEPT         | 100                    | 104                     | 59                                                 |  |  |
| OCT/NOV/DEC   | 0             | 0           | 3             | OCT/NOV/DEC           | 100                    | 16                      | 257                                                |  |  |
| JAN/FEB/MAR   | 2             | 0           | 2             | JAN/FEB/MAR           | 70                     | 75                      | 54                                                 |  |  |
| APR/MAY/JUNE  | 1             | 4           | 1             | APR/MAY/JUNE          | 30                     | 369                     | 384                                                |  |  |